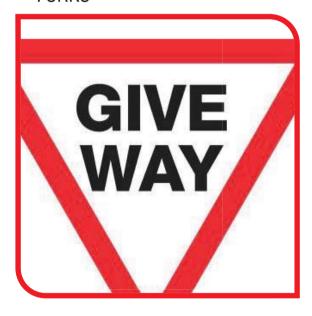

# **BEST PRACTICE - AVOIDING FORKLIFT COLLISIONS**



### **SPEED**

- STICK TO THE DESIGNATED SPEED LIMIT
- ADJUST SPEED TO SUIT THE WORK CONDITIONS



**CONGESTION** 

- SLOW DOWN
- TAKE EXTRA CARE
- NO 'TAILGATING' OTHER FLTs OR VEHICLES



## RESPONSIBILITY

- BE AWARE OF OTHER LIFT TRUCKS
- BE AWARE OF BLIND SPOTS
- SOUND YOUR HORN
- NEVER TRAVEL WITH RAISED FORKS



### **ENVIRONMENT**

- WET FLOOR
- LIGHTING
- SLOW DOWN, DRIVE TO CONDITIONS



#### **VISIBILITY**

- FACE IN THE DIRECTON OF TRAVEL
- ENSURE CLEAR VISIBILITY



### **COURTESY**

GIVE WAY

#### **Sponsored by**



Buy

Lease

**Contract Hire** 

Rent



DEKER

Trailer Range





Fast efficient delivery